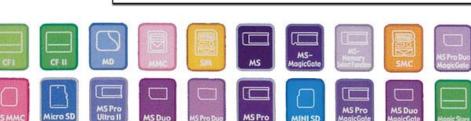

MS/M2/MS Series

-

\_\_\_\_

- Features
- · High Speed USB 2.0
- · Compact and lightweight
- · Plug and Play installation
- USB 2.0 compliant & USB 1.1 backward compatible
- Has two LEDs : Card Reader R/W LED (Red/Green)

### **System Requirements**

• Windows 98SE/ME/2000/XP/Vista • Mac OS 8.6 or higher

SD/MMC/Micro SD

Mini SD/ MMC Series Cards

SMC/SM

CF I/CF II/MD/Magic Store